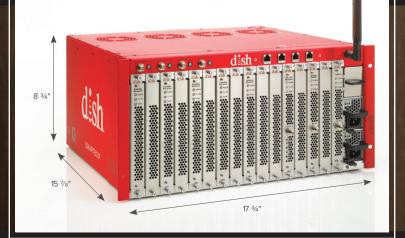

## Simply small for any size property. -

Slightly larger than a microwave, SMARTBOX supports any size property while taking up 93% less space than standard entertainment systems. The mounted, eliminating the need for equipment rooms and cooling racks while performing at maximum energy efficiency.

- Takes up 93% less space\*
- Microwave-sized
- Wall-mountable
- Uses 90% less power for low operation cost\*

All comparisons as of 6/19/14